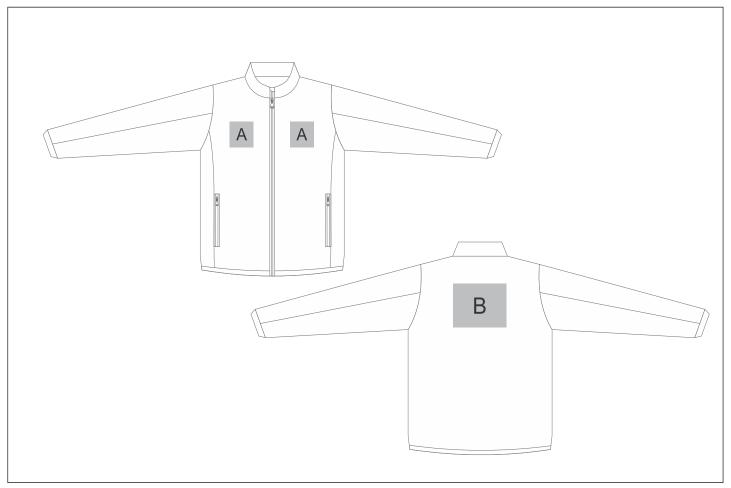

## Need to know:

Includes 1-Position Digital Transfer (setup fee applies)

- DTC inclusive Parameters: Left/Right Chest or Back = 100mm x 100mm
- Cannot guarantee a 100% straight branding on any clothing item with check or stripe detail.
- No Screen Print on this garment, the dye from the garment fabric changes the colour of the ink.

## **Branding Options:**

| Position | Branding Method (Branding Code)       | No. of Colours | Dimension             |
|----------|---------------------------------------|----------------|-----------------------|
| А        | Embroidery (EMB-A)                    | 1 Colour       | 60mm wide x 60mm high |
| А        | Digital Transfer Clothing A6 (DTC-A6) | Full Colour    | 80mm wide x 70mm high |
| А        | Silicone (STP-A)                      | N/A            | 30mm wide x 30mm high |
| А        | Silicone (STP-B)                      | N/A            | 50mm wide x 50mm high |
| А        | Silicone (STP-C)                      | N/A            | 80mm wide x 70mm high |

| В | Embroidery (EMB-A) | N/A | 150mm wide x 80mm high |
|---|--------------------|-----|------------------------|
|---|--------------------|-----|------------------------|

| В | Digital Transfer Clothing A6 (DTC-A6) | Full Colour | 148mm wide x 105mm high |
|---|---------------------------------------|-------------|-------------------------|
| В | Digital Transfer Clothing A5 (DTC-A5) | Full Colour | 200mm wide x 148mm high |
| В | Digital Transfer Clothing A4 (DTC-A4) | Full Colour | 200mm wide x 200mm high |
| В | Silicone (STP-A)                      | N/A         | 30mm wide x 30mm high   |
| В | Silicone (STP-B)                      | N/A         | 50mm wide x 50mm high   |
| В | Silicone (STP-C)                      | N/A         | 80mm wide x 80mm high   |
| В | Silicone (STP-D)                      | N/A         | 120mm wide x 40mm high  |